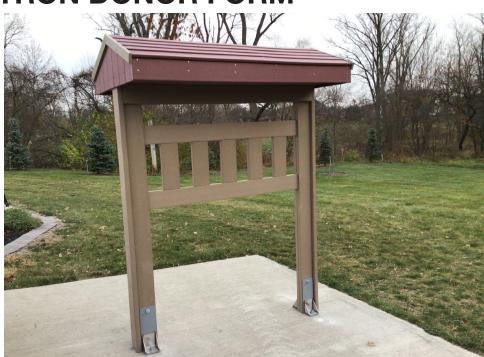

## KALIDA PARKS PATRON DONOR FORM

Can you help Kalida Parks? With a donation of \$250, a plaque will be placed on one of the several Kiosks to be located throughout our parks. These Kiosks will have a map of the various park areas on one side, while the other side of the Kiosk will showcase these "Patrons of Kalida Parks."